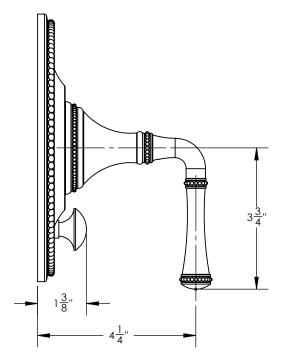

## **TECHNICAL DETAILS**

ADA Compliance: Yes Access Hole Diameter: 5" Handle Turn Angle: 115° Installation Type: Wall Mounted Primary Material: Brass Valve Material: Ceramic