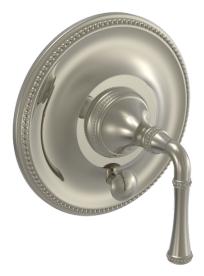

# PHYLRICH® Defining Luxury Since 1959

Pressure Balance Shower Plate with Diverter and Handle Trim Set

4-129

#### **PRODUCT FEATURES**

- Style: Traditional
- Collection: Beaded
- Temperature Controlled By Pressure Balance
- Lever Handle